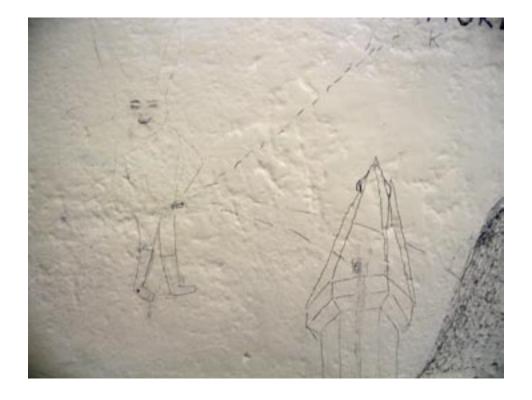

DRAWING PENCIL DIRECTLY ON THE WALL

DRAWING PENCIL DIRECTLY ON THE WALL DRAWING EPNCIL AND BLACK PEN ON PAPER, 60CM x 80CM, 2006 BLACK PAINT ON THE WALL

## DRAWING PENCIL DIRECTLY ON THE WALL

DRAWING PENCIL AND BLACK PEN ON PAPER, 60CM X 80CM, 2006

DRAWING PENCIL DIRECTLY ON THE WALL