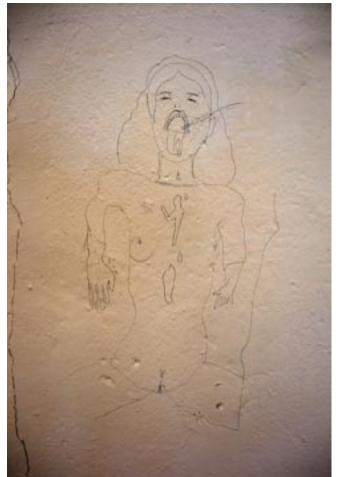

DRAWING PENCIL DIRECTLY ON THE WALL

DRAWING PENCIL DIRECTLY ON THE WALL DRAWING EPNCIL AND BLACK PEN ON PAPER, 60CM x 80CM, 2006 BLACK PAINT ON THE WALL

## DRAWING PENCIL DIRECTLY ON THE WALL

DRAWING PENCIL AND BLACK PEN ON PAPER, 60CM X 80CM, 2006

DRAWING PENCIL DIRECTLY ON THE WALL