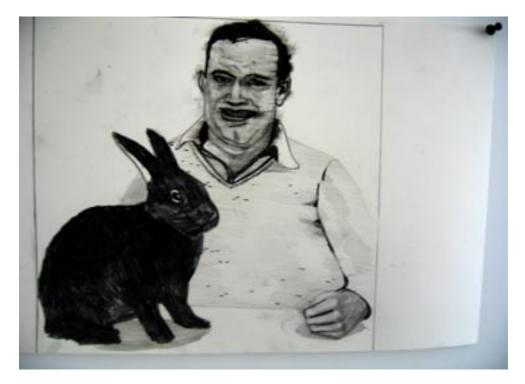

## Geschichte der Männlichkeit (III): Die Grosse Erwartung von M.H.

7 drawings, pencil and lithographic crayon on paper, 32 x 45 cm 1 drawing, pencil and lithographic crayon on paper, 45 x 64 cm 1 drawing, pencil and lithographic crayon on paper, 64 x 90 cm 1 drawing, pencil and lithographic crayon on paper, 30 x 30 cm 1 digital print; variable size

1 FRAMED DRAWING PENCIL AND BLACK PEN ON PAPER, 30CM X 30CM, Several drawings, pencil directly on the wall, variable size, Blakc paint directly on the wall

drawings pined on the wall, pencil and black pen on paper, 33cm x 45cm, 2006 (each)