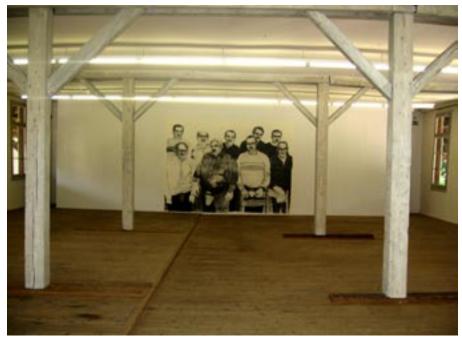

## INSTALLATION VIEW, CENTRAL WALL, DIGITAL PRINT, 300CM X 400CM, 2006

INSTALLATION VIEW, LEFT WALL

INSTALLATION VIEW, CENTRAL WALL

6 DRAWINGS PINED ON THE WALL, PENCIL AND BLACK PEN ON PAPER, 33CM X 45CM, (EACH)