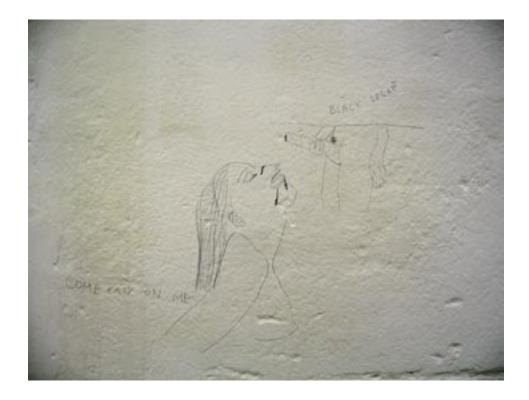

DRAWING PENCIL DIRECTLY ON THE WALL

DRAWING PENCIL DIRECTLY ON THE WALL DRAWING EPNCIL AND BLACK PEN ON PAPER, 60CM x 80CM, 2006 BLACK PAINT ON THE WALL

## DRAWING PENCIL DIRECTLY ON THE WALL

DRAWING PENCIL AND BLACK PEN ON PAPER, 60CM X 80CM, 2006

DRAWING PENCIL DIRECTLY ON THE WALL