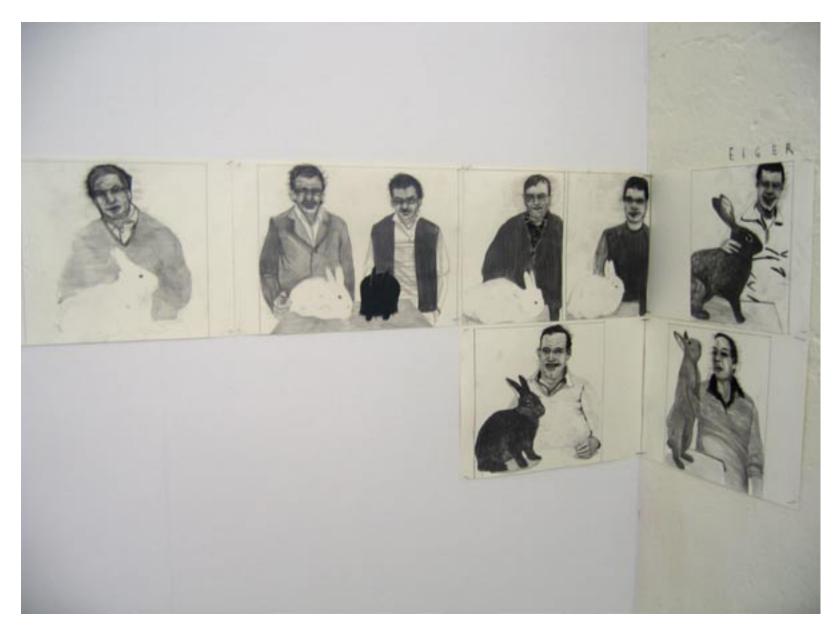

## Geschichte der Männlichkeit (III): Die Grosse Erwartung von M.H.

7 drawings, pencil and lithographic crayon on paper, 32 x 45 cm 1 drawing, pencil and lithographic crayon on paper, 45 x 64 cm 1 drawing, pencil and lithographic crayon on paper, 64 x 90 cm 1 drawing, pencil and lithographic crayon on paper, 30 x 30 cm 1 digital print; variable size

"We are not rabbits we are fucked up Swiss hunters"

"We love to decorate female faces"

1 FRAMED DRAWING PENCIL AND BLACK PEN ON PAPER, 30CM X 30CM, Several drawings, pencil directly on the wall, variable size, Blakc paint directly on the wall

drawings pined on the wall, pencil and black pen on paper, 33cm x 45cm, 2006 (each)