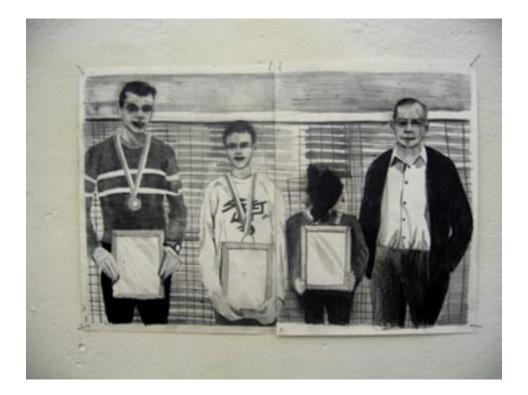

## INSTALLATION VIEW, CENTRAL WALL, DIGITAL PRINT, 300CM X 400CM, 2006

INSTALLATION VIEW, LEFT WALL

INSTALLATION VIEW, CENTRAL WALL

6 DRAWINGS PINED ON THE WALL, PENCIL AND BLACK PEN ON PAPER, 33CM X 45CM, (EACH)

1 FRAMED DRAWING PENCIL AND BLACK PEN ON PAPER, 30CM X 30CM, Several drawings, pencil directly on the wall, variable size, Blakc paint directly on the wall

drawings pined on the wall, pencil and black pen on paper, 33cm x 45cm, 2006 (each)

DRAWING PINED ON THE WALL, PENCIL AND BLACK PEN ON PAPER, 33CM X 45CM, (EACH)

drawing pined on the wall, pencil and black pen on paper, 33cm x 45cm, (each)

FRAMED DRAWING, PENCIL AND BLACK PEN ON DRAWING PENCIL DIRECTLY ON THE WALL PAPER, 30CM X 30CM, 2006