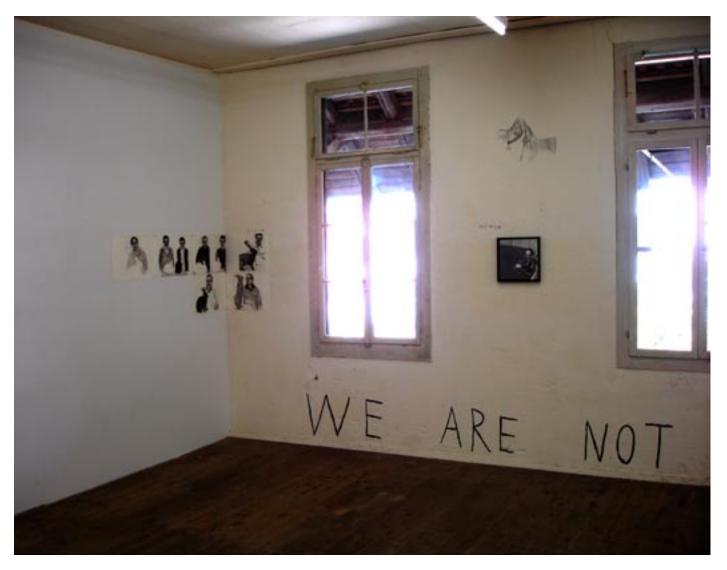

## INSTALLATION VIEW, CENTRAL WALL, DIGITAL PRINT, 300CM X 400CM, 2006

INSTALLATION VIEW, LEFT WALL

INSTALLATION VIEW, CENTRAL WALL

6 DRAWINGS PINED ON THE WALL, PENCIL AND BLACK PEN ON PAPER, 33CM X 45CM, (EACH)

1 FRAMED DRAWING PENCIL AND BLACK PEN ON PAPER, 30CM X 30CM, Several drawings, pencil directly on the wall, variable size, Blakc paint directly on the wall

drawings pined on the wall, pencil and black pen on paper, 33cm x 45cm, 2006 (each)

DRAWING PINED ON THE WALL, PENCIL AND BLACK PEN ON PAPER, 33CM X 45CM, (EACH)

drawing pined on the wall, pencil and black pen on paper, 33cm x 45cm, (each)

FRAMED DRAWING, PENCIL AND BLACK PEN ON DRAWING PENCIL DIRECTLY ON THE WALL PAPER, 30CM X 30CM, 2006