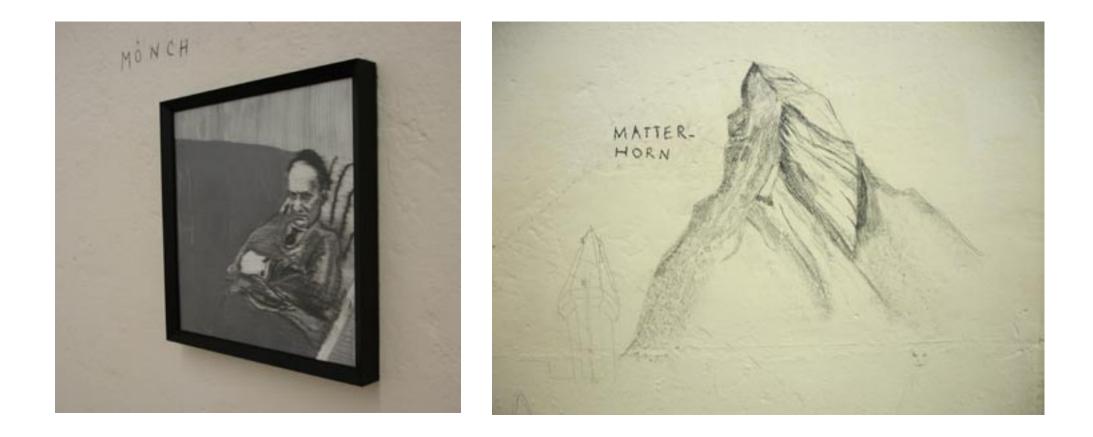

1 FRAMED DRAWING PENCIL AND BLACK PEN ON PAPER, 30CM X 30CM, Several drawings, pencil directly on the wall, variable size, Blakc paint directly on the wall

drawings pined on the wall, pencil and black pen on paper, 33cm x 45cm, 2006 (each)

DRAWING PINED ON THE WALL, PENCIL AND BLACK PEN ON PAPER, 33CM X 45CM, (EACH)

drawing pined on the wall, pencil and black pen on paper, 33cm x 45cm, (each)

FRAMED DRAWING, PENCIL AND BLACK PEN ON DRAWING PENCIL DIRECTLY ON THE WALL PAPER, 30CM X 30CM, 2006