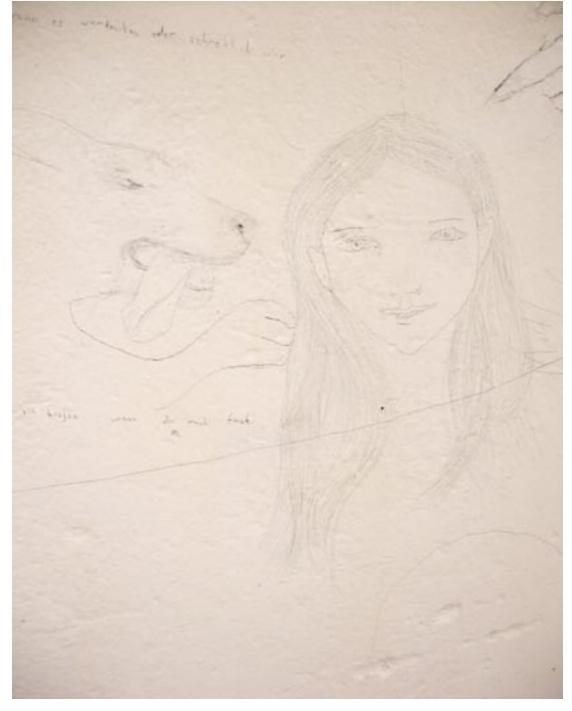

## Geschichte der Männlichkeit (III): Die Grosse Erwartung von M.H.

7 drawings, pencil and lithographic crayon on paper, 32 x 45 cm 1 drawing, pencil and lithographic crayon on paper, 45 x 64 cm 1 drawing, pencil and lithographic crayon on paper, 64 x 90 cm 1 drawing, pencil and lithographic crayon on paper, 30 x 30 cm 1 digital print; variable size

1 FRAMED DRAWING PENCIL AND BLACK PEN ON PAPER, 30CM X 30CM, Several drawings, pencil directly on the wall, variable size, Blakc paint directly on the wall

drawings pined on the wall, pencil and black pen on paper, 33cm x 45cm, 2006 (each)

DRAWING PINED ON THE WALL, PENCIL AND BLACK PEN ON PAPER, 33CM X 45CM, (EACH)

drawing pined on the wall, pencil and black pen on paper, 33cm x 45cm, (each)

FRAMED DRAWING, PENCIL AND BLACK PEN ON DRAWING PENCIL DIRECTLY ON THE WALL PAPER, 30CM X 30CM, 2006