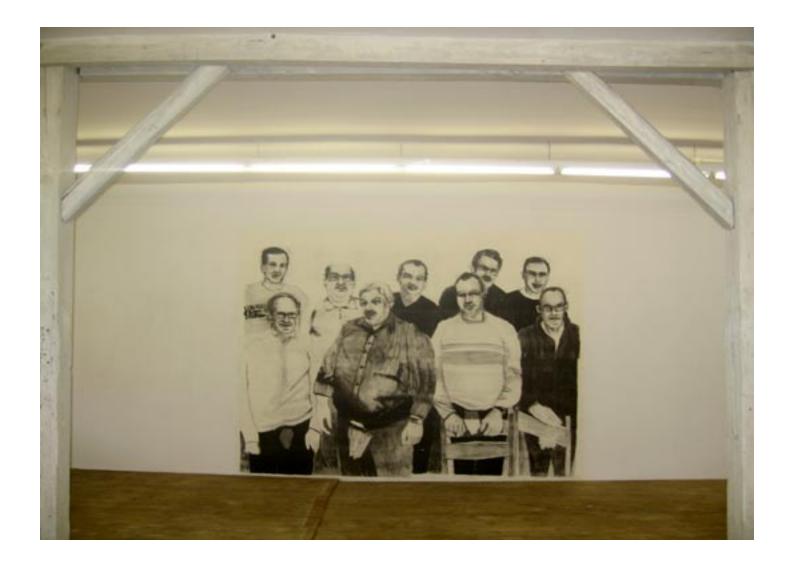

## INSTALLATION VIEW, CENTRAL WALL, DIGITAL PRINT, 300CM X 400CM, 2006

INSTALLATION VIEW, LEFT WALL

INSTALLATION VIEW, CENTRAL WALL

6 DRAWINGS PINED ON THE WALL, PENCIL AND BLACK PEN ON PAPER, 33CM X 45CM, (EACH)