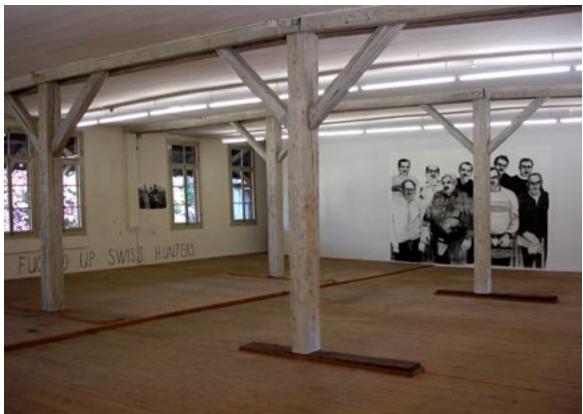

## INSTALLATION VIEW, CENTRAL WALL, DIGITAL PRINT, 300CM X 400CM, 2006

INSTALLATION VIEW, LEFT WALL

INSTALLATION VIEW, CENTRAL WALL

6 DRAWINGS PINED ON THE WALL, PENCIL AND BLACK PEN ON PAPER, 33CM X 45CM, (EACH)