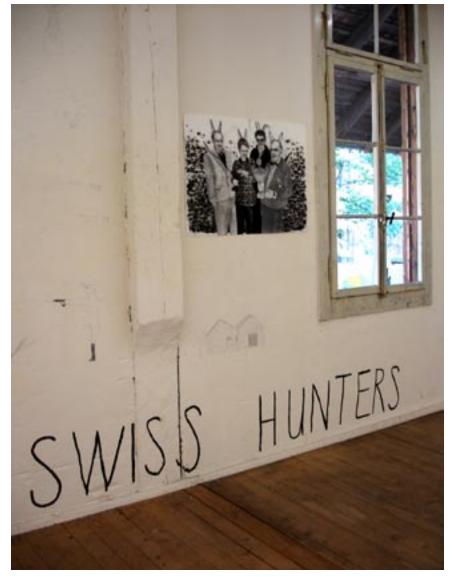

"We are not rabbits we are fucked up Swiss hunters"

"We love to decorate female faces"

1 FRAMED DRAWING PENCIL AND BLACK PEN ON PAPER, 30CM X 30CM, Several drawings, pencil directly on the wall, variable size, Blakc paint directly on the wall

drawings pined on the wall, pencil and black pen on paper, 33cm x 45cm, 2006 (each)